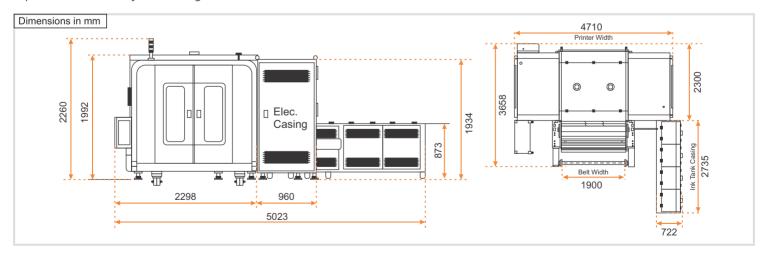

| *Specifications | are | subject | to | change   |
|-----------------|-----|---------|----|----------|
| ope cineacions  | a.c | Janjece |    | criarige |

Dimension (mm)

Weight(kg)

4710 x 3658 x 2260

4900