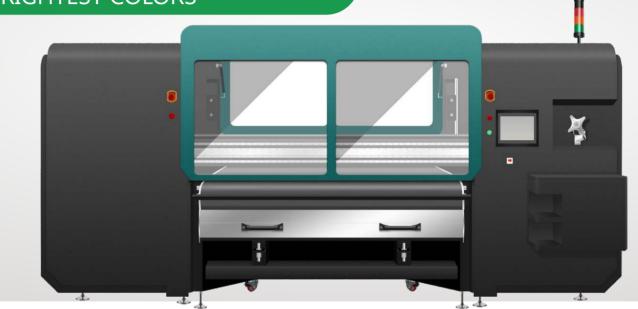

# Large Format Inkjet Printer

SUPERLATIVE PRECISION & RELIABILITY WITH BRIGHTEST COLORS

DCS 3219 - 4R

# **Key Technical Features**

- 32 Spectra Starfire SG1024 printheads
- Production speed of 251 sqm/hr for 1.8m width fabric in 2 pass
- Printing width: available in 1.9m and 3.2m fabric width
- 3 level fabric fold detection system with 3 laser sensors
- Smooth and precise carriage movement with magnetic linear motor drive
- In-line ink degassing and negative pressure control system for enhanced ink runnability
- Automatic belt cleaning system for continuous production and improved belt adhesive life
- Automatic fabric centering system for feeding lose fabric from trolley or A-frame batch
- · Easy to synchronized with infra red, electric, oil or steam heated external dryer
- Computer can be connected with USB 3.0 cable
- Print with Reactive, Disperse, Acid and Pigment inks